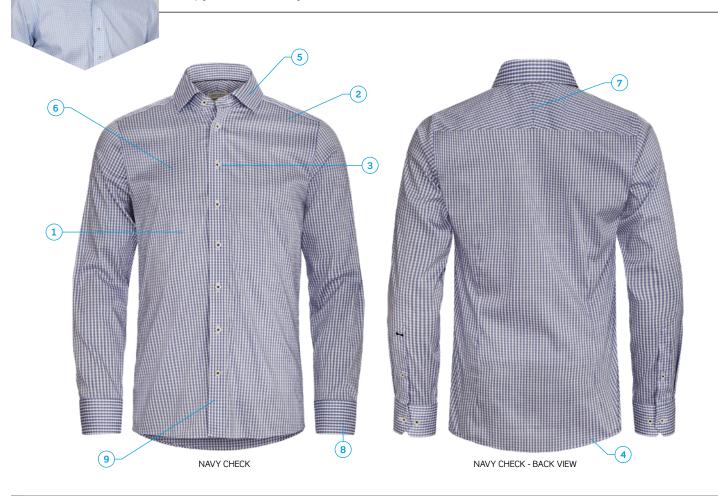

1: 22% Long Staple Compact Cotton, 51.5% Lyocell, 22.5% Recycled Polyamide, 4% Recycled Elastane, 99 G/M<sup>2</sup> | 2: Stretch with Easy Care | 3: Tall 4mm Thick Buttons | 4: Curved Hem | 5: Soft modern Cut-away Collar with hidden button down | 6: Fine twill weave with check pattern | 7: Split Back Yoke | 8: Soft round edge Cuff with Cufflink hole | 9: Flat Front Placket