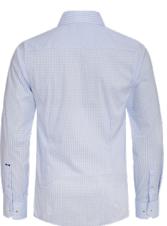

materials. A modern check-pattern and a fine twill weave combined with soft collar and cuffs gives the shirt a smart look. When you get the shirt in hand you will immediately recognise there's more to it than catches the eye. The feather-light weight at first, silky soft hand-touch makes this shirt a master of performance. It is also easy-care treated, so you can simply wash and wear as you like.



1: 22% Long Staple Compact Cotton, 51.5% Lyocell, 22.5% Recycled Polyamide, 4% Recycled Elastane, 99 G/M<sup>2</sup> | 2: Stretch with Easy Care | 3: Tall 4mm Thick Buttons | 4: Curved Hem | 5: Soft modern Cut-away Collar with hidden button down | 6: Fine twill weave with check pattern | 7: Split Back Yoke | 8: Soft round edge Cuff with Cufflink hole | 9: Flat Front Placket

### COLOURWAYS





SKY BLUE CHECK

SKY BLUE CHECK - BACK VIEW

#### DECORATION

## DECORATION OPTIONS

Embroidery /Supasub / Supaetch / Supaflex

#### **Embroidery Area**

Chest (Left and Right): 95mm diameter Sleeves (Shoulders Only): 95mm diameter Back: 200mm W x 200mm H

#### Supasub / Supaetch / Supaflex Area

Chest (Left and Right): 95mm diameter Sleeves (Shoulders Only): 95mm diameter Back: 95mm diameter