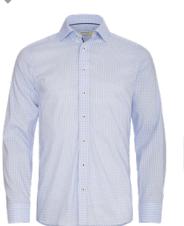

aw materials. A modern check-pattern and a fine twill weave combined with soft collar and cuffs gives the shirt a smart look. When you get the shirt in hand you will immediately recognise there's more to it than catches the eye. The feather-light weight at first, silky soft hand-touch makes this shirt a master of performance. It is also easy-care treated, so you can simply wash and wear as you like.



1: 22% Long Staple Compact Cotton, 51.5% Lyocell, 22.5% Recycled Polyamide, 4% Recycled Elastane, 99 G/M<sup>2</sup> | 2: Stretch with Easy Care | 3: Tall 4mm Thick Buttons | 4: Curved Hem | 5: Soft modern Cut-away Collar with hidden button down | 6: Fine twill weave with check pattern | 7: Split Back Yoke | 8: Soft round edge Cuff with Cufflink hole | 9: Flat Front Placket

### COLOURWAYS





SKY BLUE CHECK

SKY BLUE CHECK - BACK VIEW

#### DECORATION

## DECORATION OPTIONS

Embroidery /Supasub / Supaetch / Supaflex

#### **Embroidery Area**

Chest (Left and Right): 95mm diameter Sleeves (Shoulders Only): 95mm diameter Back: 200mm W x 200mm H

#### Supasub / Supaetch / Supaflex Area

Chest (Left and Right): 95mm diameter Sleeves (Shoulders Only): 95mm diameter Back: 95mm diameter